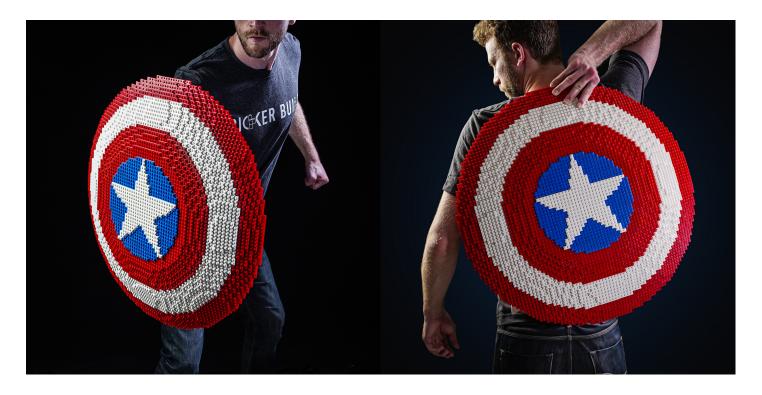

## **BUILD YOUR OWN LIFE-SIZE CAP SHIELD!**

Avengers, assemble – your custom Captain America Shield with LEGO® bricks.

Bricker Builds, known on Instagram (@brickerbuilds) for their massive sculptures and replicas, have announced a brand new model inspired by the MCU franchise. This Captain America Shield is built tough – it weighs ~110 oz (~3.2 kg) and can take a punch. It is built with 2,904 LEGO® bricks and it measures nearly 24" (608mm) in diameter.

The shield is also outfitted with wrist and forearm straps so that it can be easily and comfortably wielded, as well as a stand so you can proudly display it while you're not swinging it around.

Bricker Builds provides high quality, custom instructions available for purchase at https://brickerbuilds.com which are intended for all skill levels, even if you haven't touched a LEGO® brick before.